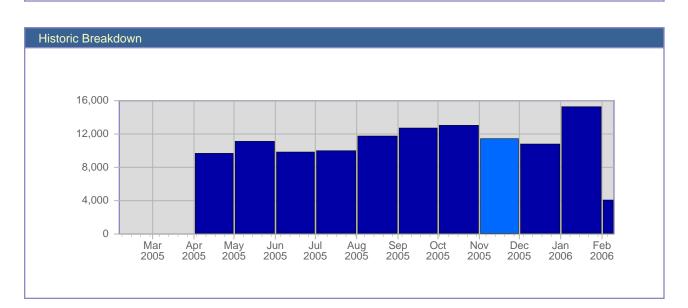

## **Report Description**

Report Description: Report Range: Report Scope: Visits during the month of November 2005 Month of November 2005 Historical Data

| Date               | Total<br>Visits | Average<br>Visits<br>Historically | Change | Percent<br>of Total<br>Visits |
|--------------------|-----------------|-----------------------------------|--------|-------------------------------|
| Tue Nov 1st, 2005  | 284             | 429.93                            | -117 🔻 | 2.48%                         |
| Wed Nov 2nd, 2005  | 308             | 412.72                            | -85 🔻  | 2.69%                         |
| Thu Nov 3rd, 2005  | 320             | 379.98                            | -51 🔻  | 2.79%                         |
| Fri Nov 4th, 2005  | 368             | 371.09                            | +50 🔺  | 3.21%                         |
| Sat Nov 5th, 2005  | 279             | 315.67                            | -48 🔻  | 2.43%                         |
| Sun Nov 6th, 2005  | 314             | 353.93                            | +13 🔺  | 2.74%                         |
| Mon Nov 7th, 2005  | 434             | 445.02                            | +128 🔺 | 3.79%                         |
| Tue Nov 8th, 2005  | 423             | 429.93                            | +139 🔺 | 3.69%                         |
| Wed Nov 9th, 2005  | 341             | 412.72                            | +33 🔺  | 2.98%                         |
| Thu Nov 10th, 2005 | 411             | 379.98                            | +91 🔺  | 3.59%                         |
| Fri Nov 11th, 2005 | 391             | 371.09                            | +23 🔺  | 3.41%                         |
| Sat Nov 12th, 2005 | 281             | 315.67                            | +2 🔺   | 2.45%                         |
| Sun Nov 13th, 2005 | 369             | 353.93                            | +55 🔺  | 3.22%                         |
| Mon Nov 14th, 2005 | 489             | 445.02                            | +55 🔺  | 4.27%                         |
| Tue Nov 15th, 2005 | 420             | 429.93                            | -3 🔻   | 3.67%                         |
| Wed Nov 16th, 2005 | 403             | 412.72                            | +62 🔺  | 3.52%                         |
| Thu Nov 17th, 2005 | 382             | 379.98                            | -29 🔻  | 3.33%                         |
| Fri Nov 18th, 2005 | 336             | 371.09                            | -55 🔻  | 2.93%                         |
| Sat Nov 19th, 2005 | 287             | 315.67                            | +6 🔺   | 2.50%                         |
| Sun Nov 20th, 2005 | 348             | 353.93                            | +348 🔺 | 3.04%                         |
| Mon Nov 21st, 2005 | 463             | 445.02                            | +463 🔺 | 4.04%                         |
| Tue Nov 22nd, 2005 | 486             | 429.93                            | +486 🔺 | 4.24%                         |
| Wed Nov 23rd, 2005 | 469             | 412.72                            | +469 🔺 | 4.09%                         |
| Thu Nov 24th, 2005 | 449             | 379.98                            | +449 🛦 | 3.92%                         |
| Fri Nov 25th, 2005 | 396             | 371.09                            | +396 🔺 | 3.46%                         |
| Sat Nov 26th, 2005 | 338             | 315.67                            | +338 🔺 | 2.95%                         |
| Sun Nov 27th, 2005 | 409             | 353.93                            | +409 🔺 | 3.57%                         |
| Mon Nov 28th, 2005 | 449             | 445.02                            | +449 🔺 | 3.92%                         |
| Tue Nov 29th, 2005 | 397             | 429.93                            | +397 🔺 | 3.46%                         |
| Wed Nov 30th, 2005 | 417             | 412.72                            | +417 🔺 | 3.64%                         |
|                    | 11,461          | 10,597                            |        |                               |