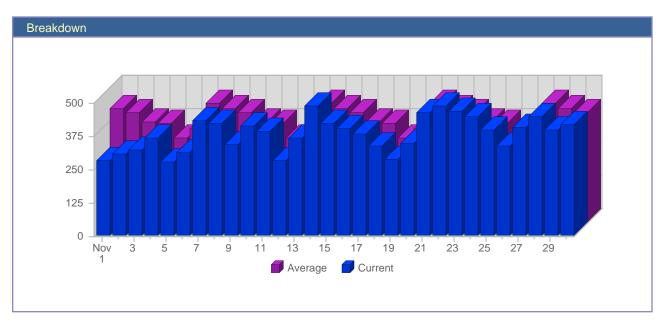

## **Report Description**

Report Description: Report Range: Report Scope: Visits during the month of November 2005 Month of November 2005 Historical Data

| Date               | Total<br>Visits | Average<br>Visits<br>Historically | Change | Percent<br>of Total<br>Visits |
|--------------------|-----------------|-----------------------------------|--------|-------------------------------|
| Tue Nov 1st, 2005  | 284             | 429.93                            | -117 🔻 | 2.48%                         |
| Wed Nov 2nd, 2005  | 308             | 412.72                            | -85 🔻  | 2.69%                         |
| Thu Nov 3rd, 2005  | 320             | 379.98                            | -51 🔻  | 2.79%                         |
| Fri Nov 4th, 2005  | 368             | 371.09                            | +50 🔺  | 3.21%                         |
| Sat Nov 5th, 2005  | 279             | 315.67                            | -48 🔻  | 2.43%                         |
| Sun Nov 6th, 2005  | 314             | 353.93                            | +13 🔺  | 2.74%                         |
| Mon Nov 7th, 2005  | 434             | 445.02                            | +128 🔺 | 3.79%                         |
| Tue Nov 8th, 2005  | 423             | 429.93                            | +139 🔺 | 3.69%                         |
| Wed Nov 9th, 2005  | 341             | 412.72                            | +33 🔺  | 2.98%                         |
| Thu Nov 10th, 2005 | 411             | 379.98                            | +91 🔺  | 3.59%                         |
| Fri Nov 11th, 2005 | 391             | 371.09                            | +23 🔺  | 3.41%                         |
| Sat Nov 12th, 2005 | 281             | 315.67                            | +2 🔺   | 2.45%                         |
| Sun Nov 13th, 2005 | 369             | 353.93                            | +55 🔺  | 3.22%                         |
| Mon Nov 14th, 2005 | 489             | 445.02                            | +55 🔺  | 4.27%                         |
| Tue Nov 15th, 2005 | 420             | 429.93                            | -3 🔻   | 3.67%                         |
| Wed Nov 16th, 2005 | 403             | 412.72                            | +62 🔺  | 3.52%                         |
| Thu Nov 17th, 2005 | 382             | 379.98                            | -29 🔻  | 3.33%                         |
| Fri Nov 18th, 2005 | 336             | 371.09                            | -55 🔻  | 2.93%                         |
| Sat Nov 19th, 2005 | 287             | 315.67                            | +6 🔺   | 2.50%                         |
| Sun Nov 20th, 2005 | 348             | 353.93                            | +348 🔺 | 3.04%                         |
| Mon Nov 21st, 2005 | 463             | 445.02                            | +463 🔺 | 4.04%                         |
| Tue Nov 22nd, 2005 | 486             | 429.93                            | +486 🔺 | 4.24%                         |
| Wed Nov 23rd, 2005 | 469             | 412.72                            | +469 🔺 | 4.09%                         |
| Thu Nov 24th, 2005 | 449             | 379.98                            | +449 🛦 | 3.92%                         |
| Fri Nov 25th, 2005 | 396             | 371.09                            | +396 🔺 | 3.46%                         |
| Sat Nov 26th, 2005 | 338             | 315.67                            | +338 🔺 | 2.95%                         |
| Sun Nov 27th, 2005 | 409             | 353.93                            | +409 🔺 | 3.57%                         |
| Mon Nov 28th, 2005 | 449             | 445.02                            | +449 🔺 | 3.92%                         |
| Tue Nov 29th, 2005 | 397             | 429.93                            | +397 🔺 | 3.46%                         |
| Wed Nov 30th, 2005 | 417             | 412.72                            | +417 🔺 | 3.64%                         |
|                    | 11,461          | 10,597                            |        |                               |